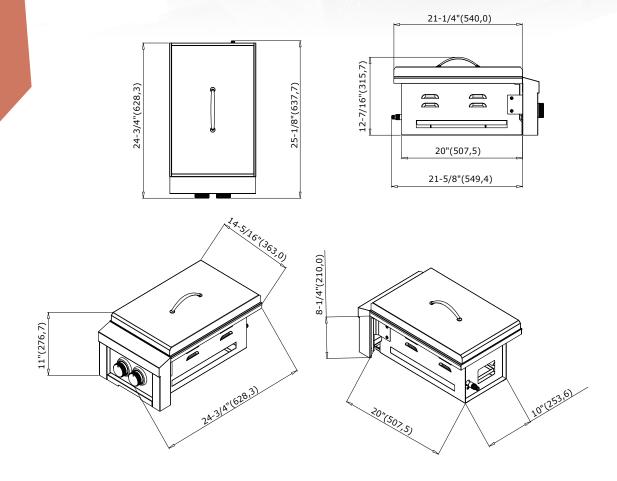

| MODEL#      | DESCRIPTION        | OVERALL                    | СИТОИТ                      |
|-------------|--------------------|----------------------------|-----------------------------|
| ACCESSORIES |                    |                            |                             |
| HTSB2-LP/NG | DOUBLE SIDE BURNER | 14-1/2"W x 11"H x 24-3/4"D | 10-3/4"W x 8.5"H x 20-3/4"D |